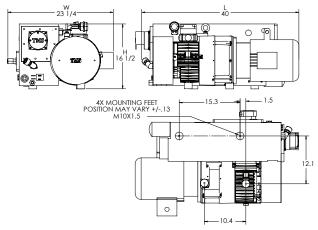

## TMSRV165-205

| Technical Data                         | UOM    | TMSRV165           | TMSRV205       |
|----------------------------------------|--------|--------------------|----------------|
| Max. pumping speed                     | ACFM   | 112                | 141            |
| Ultimate pressure                      | Torr   | 0.075*             | 0.075*         |
| Nominal motor rating                   | HP     | 7.5                | 7.5            |
| Power consumption at 75 Torr           | HP     | 6.3                | 7              |
| Power consumption at ultimate pressure | HP     | 3.9                | 5.4            |
| Nominal motor speed                    | RPM    | 1800               | 1800           |
| Sound level (ISO 2151)                 | dB(A)  | 72                 | 74             |
| Oil capacity                           | Qts.   | 7                  | 7              |
| Approximate weight                     | Lbs.   | 435                | 435            |
| Dimensions (L x W x H)                 | inches | 40 x 231/4 x 161/8 | 40 x 23¼ x 16½ |
| Gas inlet                              | NPT    | 2" / 2"            | 2" / 2"        |