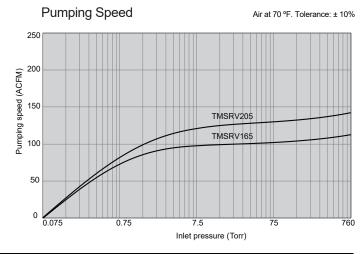

All performance data is based on ambient conditions of 14.7 PSIA and 70 °F, and has a tolerance of  $\pm$  10%. \*0.375 Torr with standard gas-ballast valve open.