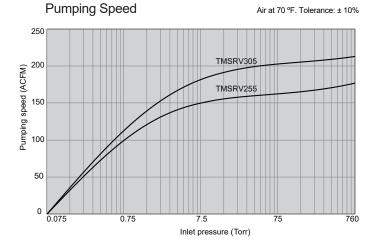

## **Rotary Vane Vacuum Pumps** TMSRV255-305

| Technical Data                         | UOM    | TMSRV255               | TMSRV305              |
|----------------------------------------|--------|------------------------|-----------------------|
| Max. pumping speed                     | ACFM   | 177                    | 212                   |
| Ultimate pressure                      | Torr   | 0.075*                 | 0.075*                |
| Nominal motor rating                   | HP     | 10                     | 12                    |
| Power consumption at 75 Torr           | HP     | 8.8                    | 9.6                   |
| Power consumption at ultimate pressure | HP     | 6                      | 6.8                   |
| Nominal motor speed                    | RPM    | 1800                   | 1800                  |
| Sound level (ISO 2151)                 | dB(A)  | 74                     | 76                    |
| Oil capacity                           | Qts.   | 7                      | 7                     |
| Approximate weight                     | Lbs.   | 520                    | 520                   |
| Dimensions (L x W x H)                 | inches | 43 1/8 x 231/4 x 161/2 | 431/8 x 231/4 x 161/2 |
| Gas inlet                              | NPT    | 2" / 2"                | 2" / 2"               |

All performance data is based on ambient conditions of 14.7 PSIA and 70 °F, and has a tolerance of ± 10%. \*0.375 Torr with standard gas-ballast valve open.

Learn more by scanning here or contacting us at info@tmsvacuum.com Trust the TMS Difference. | tmsvacuum.com