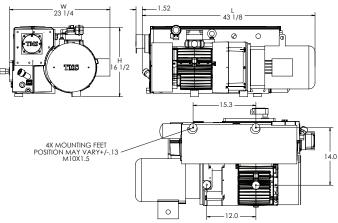

## **Rotary Vane Vacuum Pumps** TMSRV255-305

| Technical Data                         | UOM    | TMSRV255               | TMSRV305              |
|----------------------------------------|--------|------------------------|-----------------------|
| Max. pumping speed                     | ACFM   | 177                    | 212                   |
| Ultimate pressure                      | Torr   | 0.075*                 | 0.075*                |
| Nominal motor rating                   | HP     | 10                     | 12                    |
| Power consumption at 75 Torr           | HP     | 8.8                    | 9.6                   |
| Power consumption at ultimate pressure | HP     | 6                      | 6.8                   |
| Nominal motor speed                    | RPM    | 1800                   | 1800                  |
| Sound level (ISO 2151)                 | dB(A)  | 74                     | 76                    |
| Oil capacity                           | Qts.   | 7                      | 7                     |
| Approximate weight                     | Lbs.   | 520                    | 520                   |
| Dimensions (L x W x H)                 | inches | 43 1/8 x 231/4 x 161/2 | 431/8 x 231/4 x 161/2 |
| Gas inlet                              | NPT    | 2" / 2"                | 2" / 2"               |