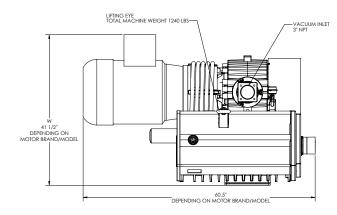

## **Dimensional Drawing**

## **Pumping Speed** Air at 70 °F. Tolerance: ± 10% 500 400 Pumping speed (ACFM) TMSRV400 300 200 100 0 0.075 0.75 7.5 75 760 Inlet pressure (Torr)

| Technical Data                         | UOM    | TMSRV400           |
|----------------------------------------|--------|--------------------|
| Max. pumping speed                     | ACFM   | 305                |
| Ultimate pressure                      | Torr   | 0.075              |
| Nominal motor rating                   | HP     | 15                 |
| Power consumption at 75 Torr           | HP     | 13.4               |
| Power consumption at ultimate pressure | HP     | 7.5                |
| Nominal motor speed                    | RPM    | 1150               |
| Sound level (ISO 2151)                 | dB(A)  | 79                 |
| Oil capacity                           | Qts.   | 14                 |
| Approximate weight                     | Lbs.   | 1084               |
| Dimensions (L x W x H)                 | inches | 60 ½ x 41 ½ x 28 ½ |
| Gas inlet                              | NPT    | 3"                 |