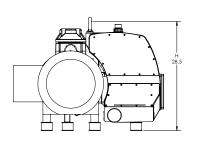

## **Dimensional Drawing**

## **Pumping Speed** Air at 70 °F. Tolerance: ± 10% 500 400 Pumping speed (ACFM) TMSRV400 300 200 100 0 0.075 0.75 7.5 75 760 Inlet pressure (Torr)

| Technical Data                         | UOM    | TMSRV400           |
|----------------------------------------|--------|--------------------|
| Max. pumping speed                     | ACFM   | 305                |
| Ultimate pressure                      | Torr   | 0.075              |
| Nominal motor rating                   | HP     | 15                 |
| Power consumption at 75 Torr           | HP     | 13.4               |
| Power consumption at ultimate pressure | HP     | 7.5                |
| Nominal motor speed                    | RPM    | 1150               |
| Sound level (ISO 2151)                 | dB(A)  | 79                 |
| Oil capacity                           | Qts.   | 14                 |
| Approximate weight                     | Lbs.   | 1084               |
| Dimensions (L x W x H)                 | inches | 60 ½ x 41 ½ x 28 ½ |
| Gas inlet                              | NPT    | 3"                 |