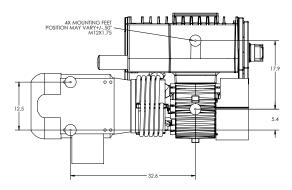

## **Dimensional Drawing**

## **Pumping Speed** Air at 70 °F. Tolerance: ± 10% 500 400 Pumping speed (ACFM) TMSRV400 300 200 100 0 0.075 0.75 7.5 75 760 Inlet pressure (Torr)

| Technical Data                         | UOM    | TMSRV400           |
|----------------------------------------|--------|--------------------|
| Max. pumping speed                     | ACFM   | 305                |
| Ultimate pressure                      | Torr   | 0.075              |
| Nominal motor rating                   | HP     | 15                 |
| Power consumption at 75 Torr           | HP     | 13.4               |
| Power consumption at ultimate pressure | HP     | 7.5                |
| Nominal motor speed                    | RPM    | 1150               |
| Sound level (ISO 2151)                 | dB(A)  | 79                 |
| Oil capacity                           | Qts.   | 14                 |
| Approximate weight                     | Lbs.   | 1084               |
| Dimensions (L x W x H)                 | inches | 60 ½ x 41 ½ x 28 ½ |
| Gas inlet                              | NPT    | 3"                 |