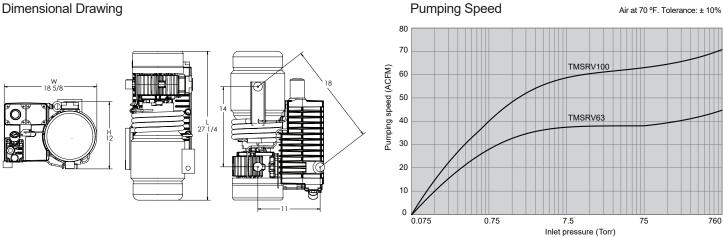

## **Dimensional Drawing**

| Technical Data                         | UOM    | TMSRV63            | TMSRV100           |
|----------------------------------------|--------|--------------------|--------------------|
| Max. pumping speed                     | ACFM   | 45                 | 71                 |
| Ultimate pressure                      | Torr   | 0.075              | 0.075              |
| Nominal motor rating                   | HP     | 3                  | 5                  |
| Power consumption at 75 Torr           | HP     | 2                  | 3.2                |
| Power consumption at ultimate pressure | HP     | 1.1                | 2                  |
| Nominal motor speed                    | RPM    | 1800               | 1800               |
| Sound level (ISO 2151)                 | dB(A)  | 66                 | 68                 |
| Oil capacity                           | Qts.   | 2                  | 2                  |
| Approximate weight                     | Lbs.   | 172                | 198                |
| Dimensions (L x W x H)                 | inches | 27 ¼ x 18 % x 12 ⅓ | 29 ¼ x 18 5⁄8 x 12 |
| Gas inlet                              | NPT    | 1 ¼" / 1 ¼"        | 1 ¼" / 1 ¼"        |

All performance data is based on ambient conditions of 14.7 PSIA and 70 °F, and has a tolerance of ± 10%.

Air at 70 °F. Tolerance: ± 10%

Learn more by scanning here or contacting us at info@tmsvacuum.com Trust the TMS Difference. | tmsvacuum.com