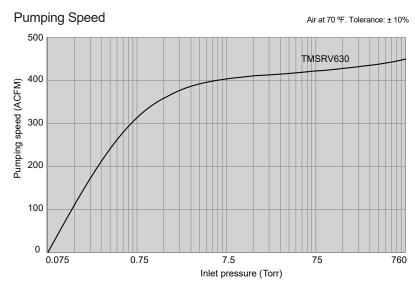

## TMSRV630

**Dimensional Drawing** 

| Technical Data                         | UOM    | TMSRV630         |
|----------------------------------------|--------|------------------|
| Max. pumping speed                     | ACFM   | 455              |
| Ultimate pressure                      | Torr   | 0.075            |
| Nominal motor rating                   | HP     | 25               |
| Power consumption at 75 Torr           | HP     | 20.0             |
| Power consumption at ultimate pressure | HP     | 10.7             |
| Nominal motor speed                    | RPM    | 1150             |
| Sound level (ISO 2151)                 | dB(A)  | 79               |
| Oil capacity                           | Qts.   | 16               |
| Approximate weight                     | Lbs.   | 1527             |
| Dimensions (L x W x H)                 | inches | 69 ¼ x 41 x 28 ½ |
| Gas inlet                              | NPT    | 3"               |

All performance data is based on ambient conditions of 14.7 PSIA and 70  $^{\circ}$ F, and has a tolerance of  $\pm$  10%.