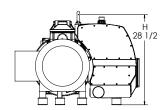

## TMSRV630

**Dimensional Drawing** 

| Technical Data                         | UOM    | TMSRV630         |
|----------------------------------------|--------|------------------|
| Max. pumping speed                     | ACFM   | 455              |
| Ultimate pressure                      | Torr   | 0.075            |
| Nominal motor rating                   | HP     | 25               |
| Power consumption at 75 Torr           | HP     | 20.0             |
| Power consumption at ultimate pressure | HP     | 10.7             |
| Nominal motor speed                    | RPM    | 1150             |
| Sound level (ISO 2151)                 | dB(A)  | 79               |
| Oil capacity                           | Qts.   | 16               |
| Approximate weight                     | Lbs.   | 1527             |
| Dimensions (L x W x H)                 | inches | 69 ¼ x 41 x 28 ½ |
| Gas inlet                              | NPT    | 3"               |