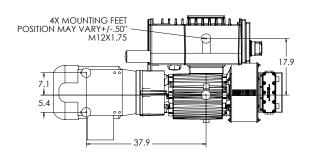

## TMSRV630

**Dimensional Drawing** 

| Technical Data                         | UOM    | TMSRV630         |
|----------------------------------------|--------|------------------|
| Max. pumping speed                     | ACFM   | 455              |
| Ultimate pressure                      | Torr   | 0.075            |
| Nominal motor rating                   | HP     | 25               |
| Power consumption at 75 Torr           | HP     | 20.0             |
| Power consumption at ultimate pressure | HP     | 10.7             |
| Nominal motor speed                    | RPM    | 1150             |
| Sound level (ISO 2151)                 | dB(A)  | 79               |
| Oil capacity                           | Qts.   | 16               |
| Approximate weight                     | Lbs.   | 1527             |
| Dimensions (L x W x H)                 | inches | 69 ¼ x 41 x 28 ½ |
| Gas inlet                              | NPT    | 3"               |