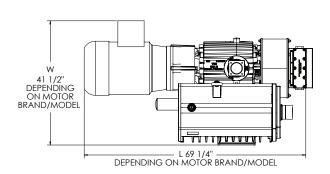

## TMSRV630

**Dimensional Drawing** 

| Technical Data                         | UOM    | TMSRV630         |
|----------------------------------------|--------|------------------|
| Max. pumping speed                     | ACFM   | 455              |
| Ultimate pressure                      | Torr   | 0.075            |
| Nominal motor rating                   | HP     | 25               |
| Power consumption at 75 Torr           | HP     | 20.0             |
| Power consumption at ultimate pressure | HP     | 10.7             |
| Nominal motor speed                    | RPM    | 1150             |
| Sound level (ISO 2151)                 | dB(A)  | 79               |
| Oil capacity                           | Qts.   | 16               |
| Approximate weight                     | Lbs.   | 1527             |
| Dimensions (L x W x H)                 | inches | 69 ¼ x 41 x 28 ½ |
| Gas inlet                              | NPT    | 3"               |